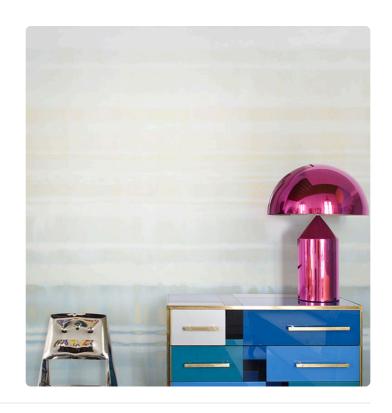

### Description

JV 202 Murals Decor collection offers a wide selection of decorative murals to furnish and give the environment a unique atmosphere and personalized style. A proposal full of new subjects that adopts a breakdown system that is a cornerstone of the collection, for ease of choice and application. Inspired by the decorative technique of Shibori, Nagoya creates a kind of abstract pattern on the wall, accentuated by embossing. Shades of color are weaved into the pattern, which, enhanced by the metallic effect of the base, give a touch of light and elegance to the walls.