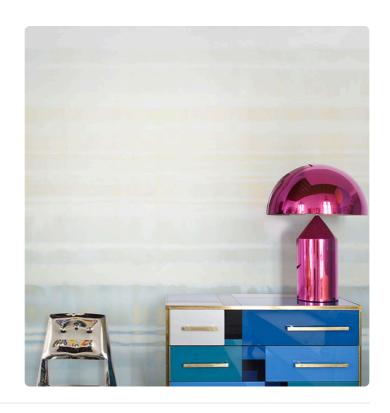

## Description

JV 202 Murals Decor collection offers a wide selection of decorative murals to furnish and give the environment a unique atmosphere and personalized style. A proposal full of new subjects that adopts a breakdown system that is a cornerstone of the collection, for ease of choice and application. Inspired by the decorative technique of Shibori, Nagoya creates a kind of abstract pattern on the wall, accentuated by embossing. Shades of color are weaved into the pattern, which, enhanced by the metallic effect of the base, give a touch of light and elegance to the walls.