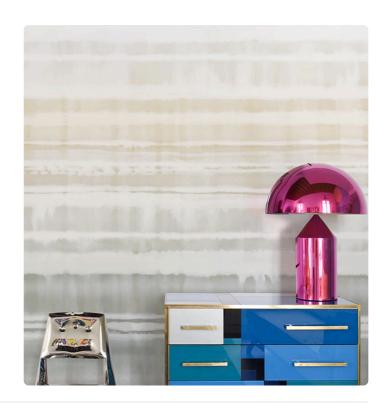

## Description

JV 202 Murals Decor collection offers a wide selection of decorative murals to furnish and give the environment a unique atmosphere and personalized style. A proposal full of new subjects that adopts a breakdown system that is a cornerstone of the collection, for ease of choice and application. Inspired by the decorative technique of Shibori, Nagoya creates a kind of abstract pattern on the wall, accentuated by embossing. Shades of color are weaved into the pattern, which, enhanced by the metallic effect of the base, give a touch of light and elegance to the walls.