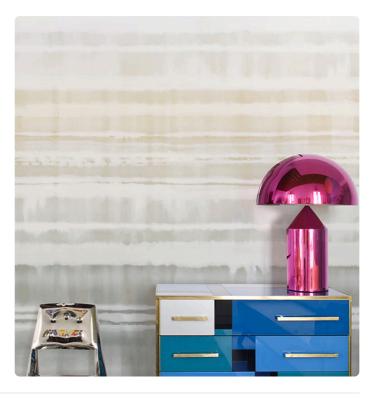

## Description

JV 202 Murals Decor collection offers a wide selection of decorative murals to furnish and give the environment a unique atmosphere and personalized style. A proposal full of new subjects that adopts a breakdown system that is a cornerstone of the collection, for ease of choice and application. Inspired by the decorative technique of Shibori, Nagoya creates a kind of abstract pattern on the wall, accentuated by embossing. Shades of color are weaved into the pattern, which, enhanced by the metallic effect of the base, give a touch of light and elegance to the walls.