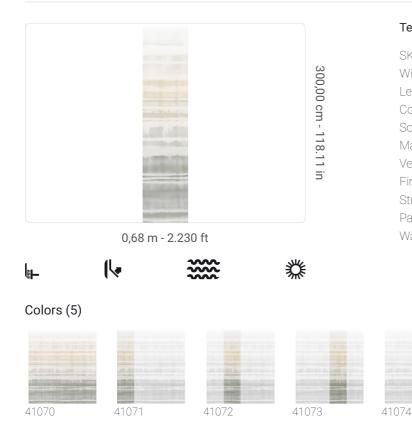

## **Technical specifications**

SKU Width Length Composition Sold by Match Vertical repeat Fire rating Strippability Paste Washability 41071 0,68 m - 2.230 ft 3,00 m - 9.84 ft VINYL PANEL - CM 68 L X 300 H NO REPETITION 300,00 cm - 118.11 in B-S2,D0 STRIPPABLE PASTE THE WALL EXTRA WASHABLE