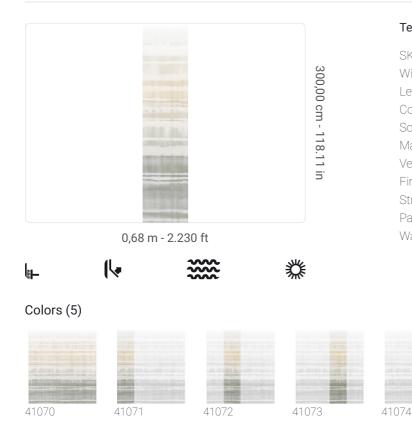

## **Technical specifications**

SKU Width Length Composition Sold by Match Vertical repeat Fire rating Strippability Paste Washability 41072 0,68 m - 2.230 ft 3,00 m - 9.84 ft VINYL PANEL - CM 68 L X 300 H NO REPETITION 300,00 cm - 118.11 in B-S2,D0 STRIPPABLE PASTE THE WALL EXTRA WASHABLE