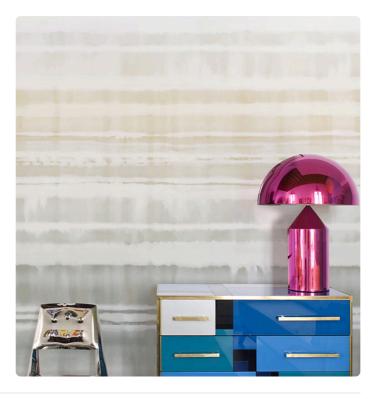

## Description

JV 202 Murals Decor collection offers a wide selection of decorative murals to furnish and give the environment a unique atmosphere and personalized style. A proposal full of new subjects that adopts a breakdown system that is a cornerstone of the collection, for ease of choice and application. Inspired by the decorative technique of Shibori, Nagoya creates a kind of abstract pattern on the wall, accentuated by embossing. Shades of color are weaved into the pattern, which, enhanced by the metallic effect of the base, give a touch of light and elegance to the walls.