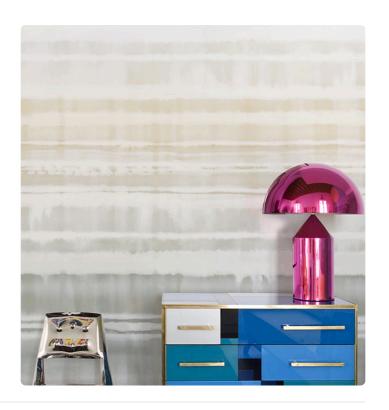

## Description

JV 202 Murals Decor collection offers a wide selection of decorative murals to furnish and give the environment a unique atmosphere and personalized style. A proposal full of new subjects that adopts a breakdown system that is a cornerstone of the collection, for ease of choice and application. Inspired by the decorative technique of Shibori, Nagoya creates a kind of abstract pattern on the wall, accentuated by embossing. Shades of color are weaved into the pattern, which, enhanced by the metallic effect of the base, give a touch of light and elegance to the walls.