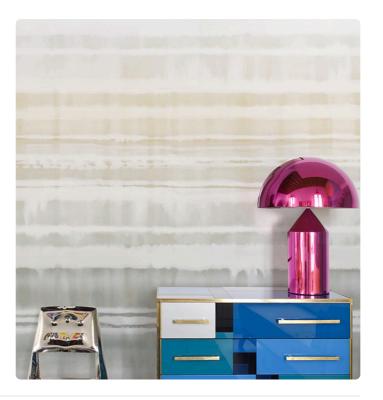

## Description

JV 202 Murals Decor collection offers a wide selection of decorative murals to furnish and give the environment a unique atmosphere and personalized style. A proposal full of new subjects that adopts a breakdown system that is a cornerstone of the collection, for ease of choice and application. Inspired by the decorative technique of Shibori, Nagoya creates a kind of abstract pattern on the wall, accentuated by embossing. Shades of color are weaved into the pattern, which, enhanced by the metallic effect of the base, give a touch of light and elegance to the walls.