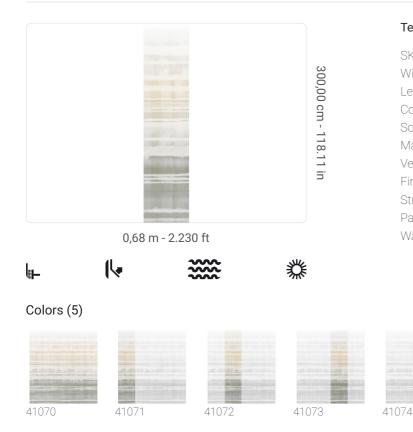

## **Technical specifications**

SKU Width Length Composition Sold by Match Vertical repeat Fire rating Strippability Paste Washability 41074 0,68 m - 2.230 ft 3,00 m - 9.84 ft VINYL PANEL - CM 68 L X 300 H NO REPETITION 300,00 cm - 118.11 in B-S2,D0 STRIPPABLE PASTE THE WALL EXTRA WASHABLE