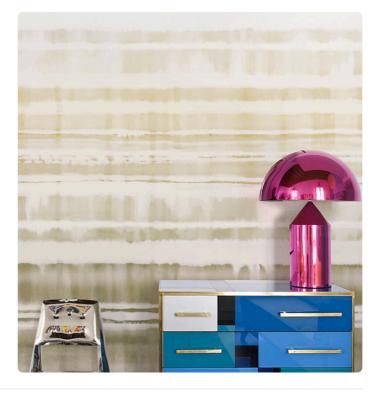

## Description

JV 202 Murals Decor collection offers a wide selection of decorative murals to furnish and give the environment a unique atmosphere and personalized style. A proposal full of new subjects that adopts a breakdown system that is a cornerstone of the collection, for ease of choice and application. Inspired by the decorative technique of Shibori, Nagoya creates a kind of abstract pattern on the wall, accentuated by embossing. Shades of color are weaved into the pattern, which, enhanced by the metallic effect of the base, give a touch of light and elegance to the walls.