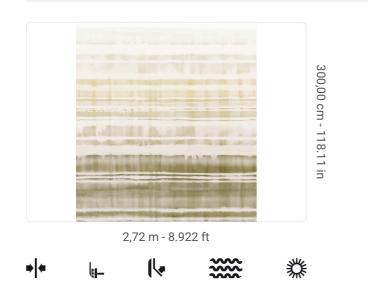

## **Technical specifications**

SKU Width Length Composition Sold by Repeat Match Vertical repeat Fire rating Strippability Paste Washability 41080 2,72 m - 8.922 ft 3,00 m - 9.84 ft VINYL PANEL - CM 272 L X 300 H 300,00 cm - 118.11 in REPEATABLE 300,00 cm - 118.11 in B-S2,D0 STRIPPABLE PASTE THE WALL EXTRA WASHABLE