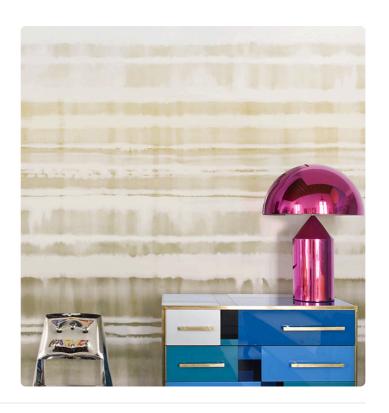

## Description

JV 202 Murals Decor collection offers a wide selection of decorative murals to furnish and give the environment a unique atmosphere and personalized style. A proposal full of new subjects that adopts a breakdown system that is a cornerstone of the collection, for ease of choice and application. Inspired by the decorative technique of Shibori, Nagoya creates a kind of abstract pattern on the wall, accentuated by embossing. Shades of color are weaved into the pattern, which, enhanced by the metallic effect of the base, give a touch of light and elegance to the walls.