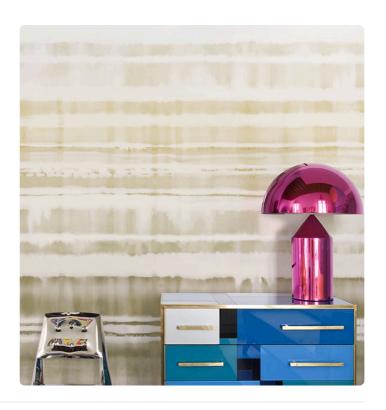

### Description

JV 202 Murals Decor collection offers a wide selection of decorative murals to furnish and give the environment a unique atmosphere and personalized style. A proposal full of new subjects that adopts a breakdown system that is a cornerstone of the collection, for ease of choice and application. Inspired by the decorative technique of Shibori, Nagoya creates a kind of abstract pattern on the wall, accentuated by embossing. Shades of color are weaved into the pattern, which, enhanced by the metallic effect of the base, give a touch of light and elegance to the walls.