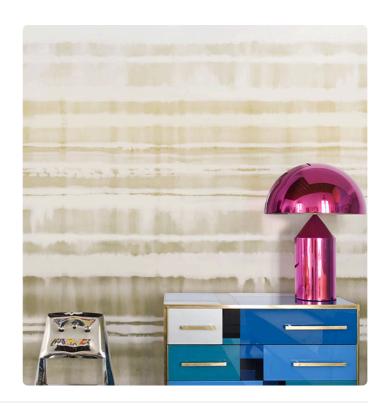

## Description

JV 202 Murals Decor collection offers a wide selection of decorative murals to furnish and give the environment a unique atmosphere and personalized style. A proposal full of new subjects that adopts a breakdown system that is a cornerstone of the collection, for ease of choice and application. Inspired by the decorative technique of Shibori, Nagoya creates a kind of abstract pattern on the wall, accentuated by embossing. Shades of color are weaved into the pattern, which, enhanced by the metallic effect of the base, give a touch of light and elegance to the walls.