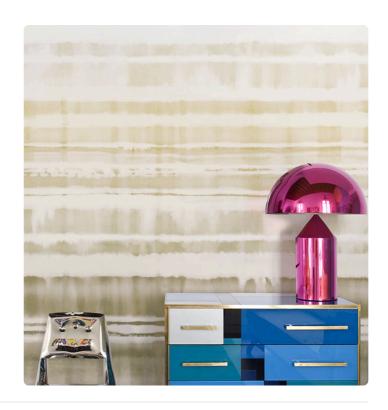

## Description

JV 202 Murals Decor collection offers a wide selection of decorative murals to furnish and give the environment a unique atmosphere and personalized style. A proposal full of new subjects that adopts a breakdown system that is a cornerstone of the collection, for ease of choice and application. Inspired by the decorative technique of Shibori, Nagoya creates a kind of abstract pattern on the wall, accentuated by embossing. Shades of color are weaved into the pattern, which, enhanced by the metallic effect of the base, give a touch of light and elegance to the walls.