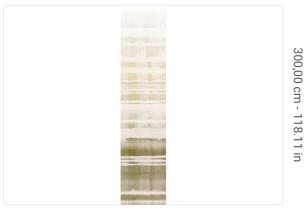

0,68 m - 2.230 ft

**II** 

## Technical specifications

SKU
Width
Length
Composition
Sold by
Match
Vertical repeat
Fire rating

Strippability Paste Washability 41084

0,68 m - 2.230 ft 3,00 m - 9.84 ft

VINYL

PANEL - CM 68 L X 300 H

NO REPETITION 300,00 cm - 118.11 in