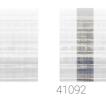

## **Technical specifications**

SKU Width Length Composition Sold by Repeat Match Vertical repeat Fire rating Strippability Paste Washability 41090 2,72 m - 8.922 ft 3,00 m - 9.84 ft METALLIZED VINYL PANEL - CM 272 L X 300 H 300,00 cm - 118.11 in REPEATABLE 300,00 cm - 118.11 in B-S2,D0 STRIPPABLE PASTE THE WALL EXTRA WASHABLE