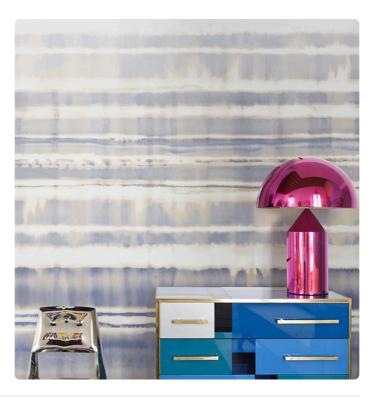

## Description

JV 202 Murals Decor collection offers a wide selection of decorative murals to furnish and give the environment a unique atmosphere and personalized style. A proposal full of new subjects that adopts a breakdown system that is a cornerstone of the collection, for ease of choice and application. Inspired by the decorative technique of Shibori, Nagoya creates a kind of abstract pattern on the wall, accentuated by embossing. Shades of color are weaved into the pattern, which, enhanced by the metallic effect of the base, give a touch of light and elegance to the walls.