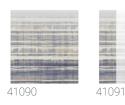

## **Technical specifications**

SKU Width Length Composition Sold by Repeat Match Vertical repeat Fire rating Strippability Paste Washability 41090 2,72 m - 8.922 ft 3,00 m - 9.84 ft METALLIZED VINYL PANEL - CM 272 L X 300 H 300,00 cm - 118.11 in REPEATABLE 300,00 cm - 118.11 in B-S2,D0 STRIPPABLE PASTE THE WALL EXTRA WASHABLE