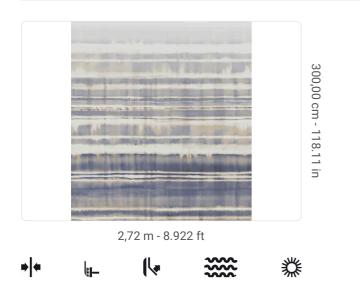

## **Technical specifications**

SKU Width Length Composition Sold by Repeat Match Vertical repeat Fire rating Strippability Paste Washability 41090 2,72 m - 8.922 ft 3,00 m - 9.84 ft METALLIZED VINYL PANEL - CM 272 L X 300 H 300,00 cm - 118.11 in REPEATABLE 300,00 cm - 118.11 in B-S2,D0 STRIPPABLE PASTE THE WALL EXTRA WASHABLE