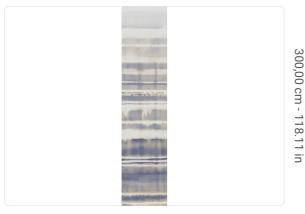

0,68 m - 2.230 ft

## Technical specifications

SKU Width Length Composition Sold by Match Vertical repeat Fire rating Strippability

Paste Washability 41091

0,68 m - 2.230 ft 3,00 m - 9.84 ft METALLIZED VINYL PANEL - CM 68 L X 300 H NO REPETITION 300,00 cm - 118.11 in