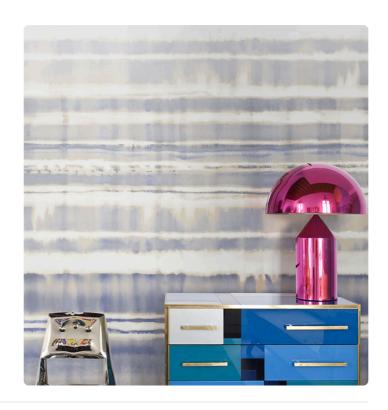

## **NAGOYA BLUE**

Collection JV 202 MURALS DECOR

## Description

JV 202 Murals Decor collection offers a wide selection of decorative murals to furnish and give the environment a unique atmosphere and personalized style. A proposal full of new subjects that adopts a breakdown system that is a cornerstone of the collection, for ease of choice and application. Inspired by the decorative technique of Shibori, Nagoya creates a kind of abstract pattern on the wall, accentuated by embossing. Shades of color are weaved into the pattern, which, enhanced by the metallic effect of the base, give a touch of light and elegance to the walls.