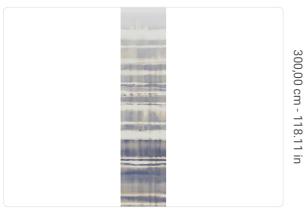

0,68 m - 2.230 ft

## Technical specifications

SKU Width Length Composition Sold by Match Vertical repeat Fire rating Strippability

Paste Washability 41092

0,68 m - 2.230 ft 3,00 m - 9.84 ft METALLIZED VINYL PANEL - CM 68 L X 300 H

NO REPETITION 300,00 cm - 118.11 in

B-S2,D0 STRIPPABLE PASTE THE WALL EXTRA WASHABLE