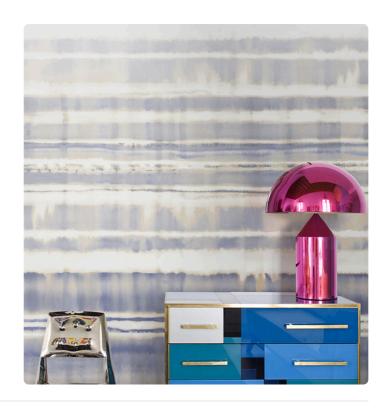

## Description

JV 202 Murals Decor collection offers a wide selection of decorative murals to furnish and give the environment a unique atmosphere and personalized style. A proposal full of new subjects that adopts a breakdown system that is a cornerstone of the collection, for ease of choice and application. Inspired by the decorative technique of Shibori, Nagoya creates a kind of abstract pattern on the wall, accentuated by embossing. Shades of color are weaved into the pattern, which, enhanced by the metallic effect of the base, give a touch of light and elegance to the walls.