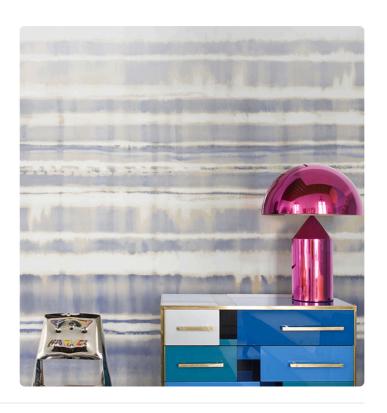

## Description

JV 202 Murals Decor collection offers a wide selection of decorative murals to furnish and give the environment a unique atmosphere and personalized style. A proposal full of new subjects that adopts a breakdown system that is a cornerstone of the collection, for ease of choice and application. Inspired by the decorative technique of Shibori, Nagoya creates a kind of abstract pattern on the wall, accentuated by embossing. Shades of color are weaved into the pattern, which, enhanced by the metallic effect of the base, give a touch of light and elegance to the walls.