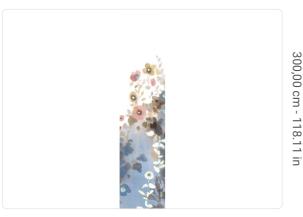

## Technical specifications

SKU
Width
Length
Composition
Sold by
Match
Vertical repeat
Fire rating
Strippability
Paste

Washability

41101 0,68 m - 2.230 ft 3,00 m - 9.84 ft VINYL PANEL - CM 68 L X 300 H NO REPETITION 300,00 cm - 118.11 in B-S2,D0 STRIPPABLE PASTE THE WALL EXTRA WASHABLE