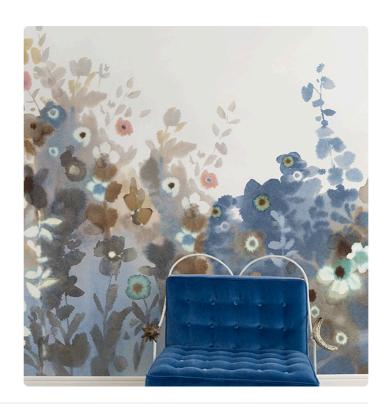

## **ZEELAND BLUE**

Collection JV 202 MURALS DECOR

JV 202 Murals Decor collection offers a wide selection of decorative murals to furnish and give the environment a unique atmosphere and personalized style. A proposal full of new subjects that adopts a breakdown system that is a cornerstone of the collection, for ease of choice and application. Delightful floral pattern enhanced by embossing that creates a visual effect perfect for adorning the walls of intimate rooms.

## Technical specifications

SKU
Width
Length
Composition
Sold by
Match
Vertical repeat
Fire rating
Strippability
Paste

Washability

41101 0,68 m - 2.230 ft 3,00 m - 9.84 ft VINYL PANEL - CM 68 L X 300 H NO REPETITION 300,00 cm - 118.11 in B-S2,D0 STRIPPABLE PASTE THE WALL EXTRA WASHABLE