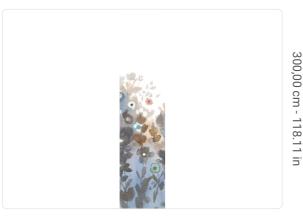

0,68 m - 2.230 ft

## Technical specifications

SKU Width Length Composition Sold by Match Vertical repeat Fire rating Strippability Paste

Washability

41102 0,68 m - 2.230 ft 3,00 m - 9.84 ft VINYI PANEL - CM 68 L X 300 H NO REPETITION 300,00 cm - 118.11 in B-S2,D0 STRIPPABLE PASTE THE WALL EXTRA WASHABLE