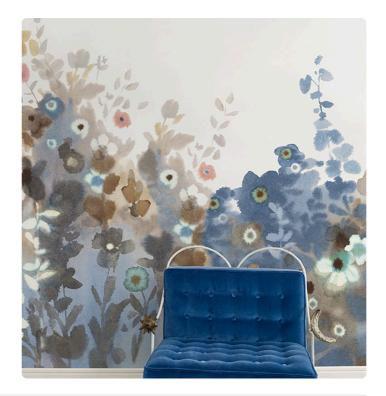

## ZEELAND BLUE

Collection JV 202 MURALS DECOR

## Description

JV 202 Murals Decor collection offers a wide selection of decorative murals to furnish and give the environment a unique atmosphere and personalized style. A proposal full of new subjects that adopts a breakdown system that is a cornerstone of the collection, for ease of choice and application. Delightful floral pattern enhanced by embossing that creates a visual effect perfect for adorning the walls of intimate rooms.