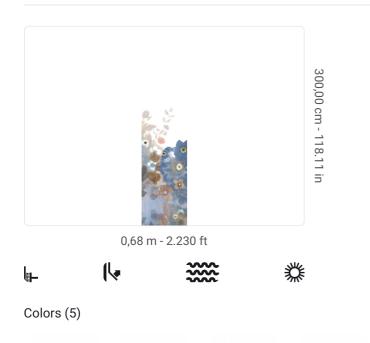

## Technical specifications

SKU Width Length Composition Sold by Match Vertical repeat Fire rating Strippability Paste Washability 41103 0,68 m - 2.230 ft 3,00 m - 9.84 ft VINYL PANEL - CM 68 L X 300 H NO REPETITION 300,00 cm - 118.11 in B-S2,D0 STRIPPABLE PASTE THE WALL EXTRA WASHABLE