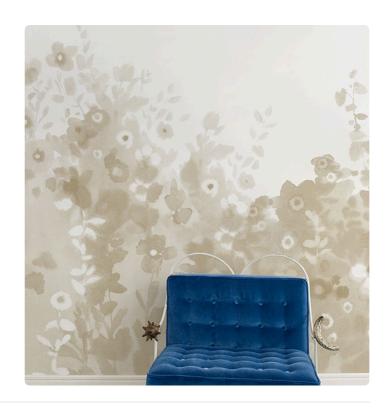

## **ZEELAND BEIGE**

Collection JV 202 MURALS DECOR

JV 202 Murals Decor collection offers a wide selection of decorative murals to furnish and give the environment a unique atmosphere and personalized style. A proposal full of new subjects that adopts a breakdown system that is a cornerstone of the collection, for ease of choice and application. Delightful floral pattern enhanced by embossing that creates a visual effect perfect for adorning the walls of intimate rooms.