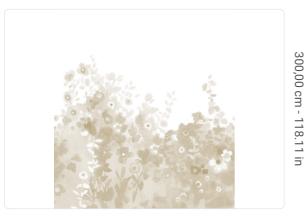

2,72 m - 8.922 ft

## Technical specifications

SKU Width Length Composition Sold by Repeat Match

Vertical repeat Fire rating Strippability Paste

Washability

41110

2,72 m - 8.922 ft 3,00 m - 9.84 ft

VINYI

PANEL - CM 272 L X 300 H 300,00 cm - 118.11 in

REPEATABLE

300,00 cm - 118.11 in

B-S2,D0 STRIPPABLE PASTE THE WALL EXTRA WASHABLE