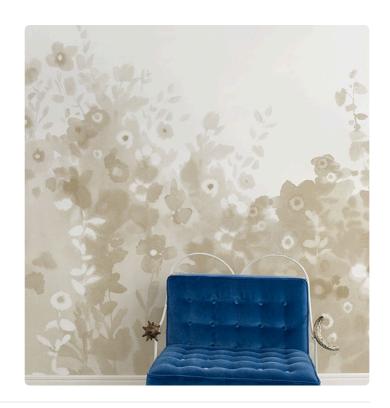

## **ZEELAND BEIGE**

Collection JV 202 MURALS DECOR

JV 202 Murals Decor collection offers a wide selection of decorative murals to furnish and give the environment a unique atmosphere and personalized style. A proposal full of new subjects that adopts a breakdown system that is a cornerstone of the collection, for ease of choice and application. Delightful floral pattern enhanced by embossing that creates a visual effect perfect for adorning the walls of intimate rooms.