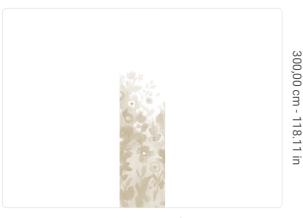

0,68 m - 2.230 ft

## Technical specifications

SKU Width Length Composition Sold by Match Vertical repeat Fire rating Strippability

Paste Washability 41112

0,68 m - 2.230 ft 3,00 m - 9.84 ft

VINYI

PANEL - CM 68 L X 300 H

NO REPETITION 300,00 cm - 118.11 in