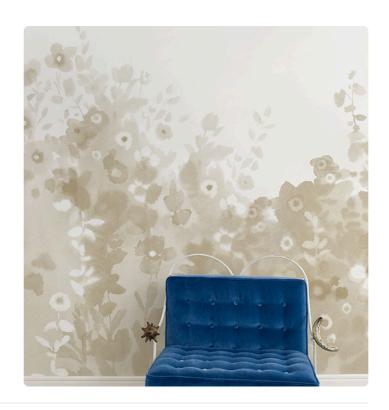

## **ZEELAND BEIGE**

Collection JV 202 MURALS DECOR

JV 202 Murals Decor collection offers a wide selection of decorative murals to furnish and give the environment a unique atmosphere and personalized style. A proposal full of new subjects that adopts a breakdown system that is a cornerstone of the collection, for ease of choice and application. Delightful floral pattern enhanced by embossing that creates a visual effect perfect for adorning the walls of intimate rooms.