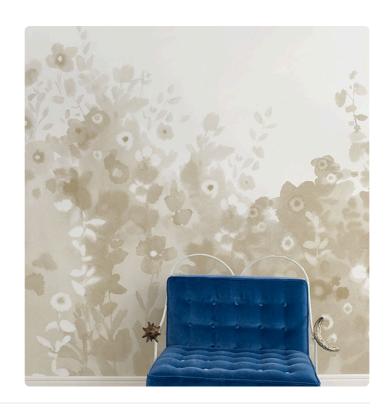

## **ZEELAND BEIGE**

Collection JV 202 MURALS DECOR

JV 202 Murals Decor collection offers a wide selection of decorative murals to furnish and give the environment a unique atmosphere and personalized style. A proposal full of new subjects that adopts a breakdown system that is a cornerstone of the collection, for ease of choice and application. Delightful floral pattern enhanced by embossing that creates a visual effect perfect for adorning the walls of intimate rooms.