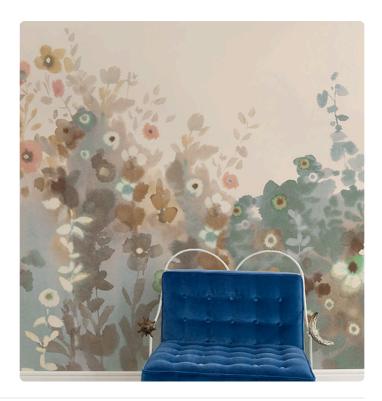

## Description

JV 202 Murals Decor collection offers a wide selection of decorative murals to furnish and give the environment a unique atmosphere and personalized style. A proposal full of new subjects that adopts a breakdown system that is a cornerstone of the collection, for ease of choice and application. Delightful floral pattern enhanced by embossing that creates a visual effect perfect for adorning the walls of intimate rooms.

## **Technical specifications**

SKU Width Length Composition Sold by Repeat Match Vertical repeat Fire rating Strippability Paste Washability

41120 2,72 m - 8.922 ft 3,00 m - 9.84 ft VINYI PANEL - CM 272 L X 300 H 300,00 cm - 118.11 in REPEATABLE 300,00 cm - 118.11 in B-S2,D0 STRIPPABLE PASTE THE WALL EXTRA WASHABLE