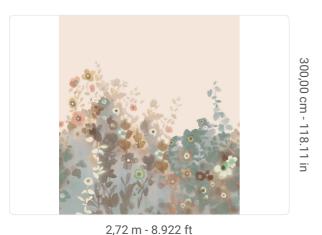

## **Technical specifications**

SKU Width Length Composition Sold by Repeat Match Vertical repeat Fire rating Strippability Paste Washability

41120 2,72 m - 8.922 ft 3,00 m - 9.84 ft VINYI PANEL - CM 272 L X 300 H 300,00 cm - 118.11 in REPEATABLE 300,00 cm - 118.11 in B-S2,D0 STRIPPABLE PASTE THE WALL EXTRA WASHABLE