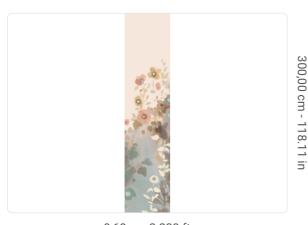

0,68 m - 2.230 ft

## Technical specifications

SKU Width Length Composition Sold by Match Vertical repeat Fire rating Strippability Paste Washability

41121 0,68 m - 2.230 ft 3,00 m - 9.84 ft VINYI PANEL - CM 68 L X 300 H NO REPETITION 300,00 cm - 118.11 in B-S2,D0 STRIPPABLE PASTE THE WALL EXTRA WASHABLE