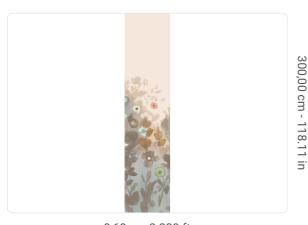

0,68 m - 2.230 ft

## Technical specifications

SKU Width Length Composition Sold by Match Vertical repeat Fire rating Strippability Paste

Washability

41122 0,68 m - 2.230 ft 3,00 m - 9.84 ft VINYI PANEL - CM 68 L X 300 H NO REPETITION 300,00 cm - 118.11 in B-S2,D0 STRIPPABLE PASTE THE WALL EXTRA WASHABLE