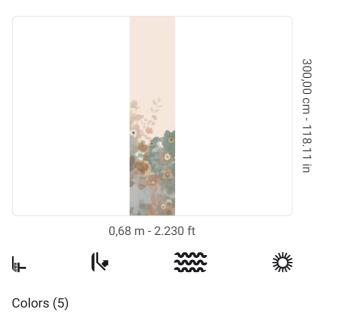

## **Technical specifications**

SKU Width Length Composition Sold by Match Vertical repeat Fire rating Strippability Paste Washability 41123 0,68 m - 2.230 ft 3,00 m - 9.84 ft VINYL PANEL - CM 68 L X 300 H NO REPETITION 300,00 cm - 118.11 in B-S2,D0 STRIPPABLE PASTE THE WALL EXTRA WASHABLE