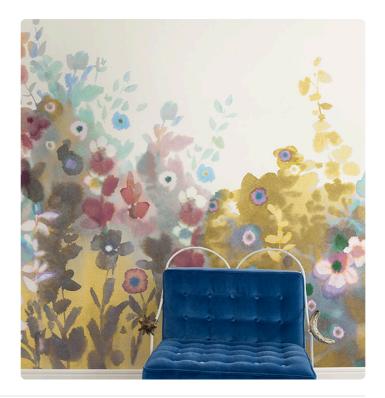

## ZEELAND SUN

Collection JV 202 MURALS DECOR

## Description

JV 202 Murals Decor collection offers a wide selection of decorative murals to furnish and give the environment a unique atmosphere and personalized style. A proposal full of new subjects that adopts a breakdown system that is a cornerstone of the collection, for ease of choice and application. Delightful floral pattern enhanced by embossing that creates a visual effect perfect for adorning the walls of intimate rooms.