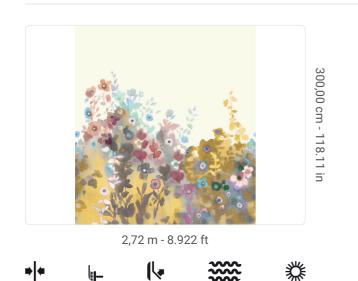

## Technical specifications

SKU Width Length Composition Sold by Repeat Match Vertical repeat Fire rating Strippability Paste Washability 41130 2,72 m - 8.922 ft 3,00 m - 9.84 ft VINYL PANEL - CM 272 L X 300 H 300,00 cm - 118.11 in REPEATABLE 300,00 cm - 118.11 in B-S2,D0 STRIPPABLE PASTE THE WALL EXTRA WASHABLE