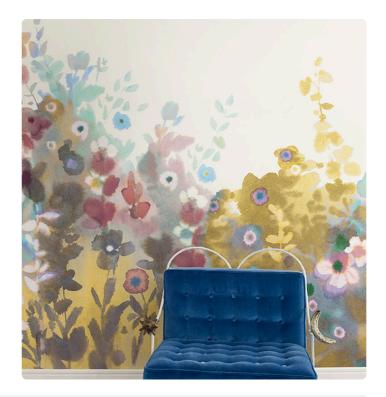

## ZEELAND SUN

Collection JV 202 MURALS DECOR

## Description

JV 202 Murals Decor collection offers a wide selection of decorative murals to furnish and give the environment a unique atmosphere and personalized style. A proposal full of new subjects that adopts a breakdown system that is a cornerstone of the collection, for ease of choice and application. Delightful floral pattern enhanced by embossing that creates a visual effect perfect for adorning the walls of intimate rooms.