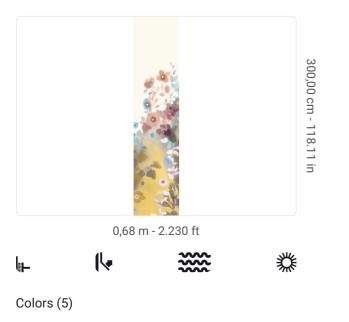

## **Technical specifications**

SKU Width Length Composition Sold by Match Vertical repeat Fire rating Strippability Paste Washability 41131 0,68 m - 2.230 ft 3,00 m - 9.84 ft VINYL PANEL - CM 68 L X 300 H NO REPETITION 300,00 cm - 118.11 in B-S2,D0 STRIPPABLE PASTE THE WALL EXTRA WASHABLE