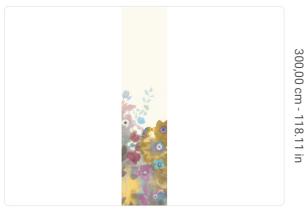

## Technical specifications

SKU Width Length Composition Sold by Match Vertical repeat Fire rating Strippability Paste

Washability

41133 0,68 m - 2.230 ft 3,00 m - 9.84 ft VINYI PANEL - CM 68 L X 300 H NO REPETITION 300,00 cm - 118.11 in B-S2,D0 STRIPPABLE PASTE THE WALL EXTRA WASHABLE