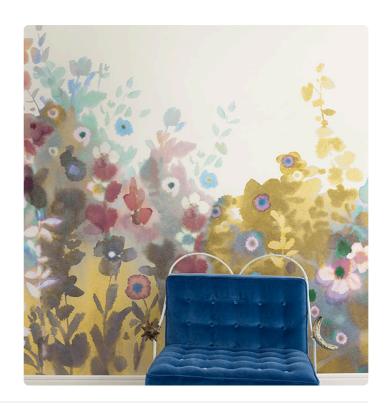

## **ZEELAND SUN**

Collection JV 202 MURALS DECOR

JV 202 Murals Decor collection offers a wide selection of decorative murals to furnish and give the environment a unique atmosphere and personalized style. A proposal full of new subjects that adopts a breakdown system that is a cornerstone of the collection, for ease of choice and application. Delightful floral pattern enhanced by embossing that creates a visual effect perfect for adorning the walls of intimate rooms.

## Technical specifications

SKU Width Length Composition Sold by Match Vertical repeat Fire rating Strippability Paste

Washability

41134 0,68 m - 2.230 ft 3,00 m - 9.84 ft VINYI PANEL - CM 68 L X 300 H NO REPETITION 300,00 cm - 118.11 in B-S2,D0 STRIPPABLE PASTE THE WALL EXTRA WASHABLE