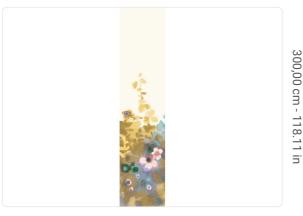

## Technical specifications

SKU Width Length Composition Sold by Match Vertical repeat Fire rating Strippability Paste

Washability

41134 0,68 m - 2.230 ft 3,00 m - 9.84 ft VINYI PANEL - CM 68 L X 300 H NO REPETITION 300,00 cm - 118.11 in B-S2,D0 STRIPPABLE PASTE THE WALL EXTRA WASHABLE