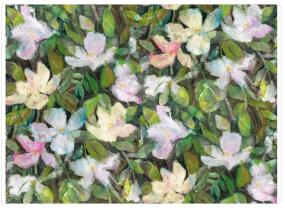

## **BRONTE GREEN**

Collection JV 202 MURALS DECOR

JV 202 Murals Decor collection offers a wide selection of decorative murals to furnish and give the environment a unique atmosphere and personalized style. A proposal full of new subjects that adopts a breakdown system that is a cornerstone of the collection, for ease of choice and application. Corner of a garden in which beautiful and brilliant soft flowers stand out among the leaves of a lush bush. Bronte, gives spaces brightness and, thanks to the embossing, creates a unique visual and tactile effect.