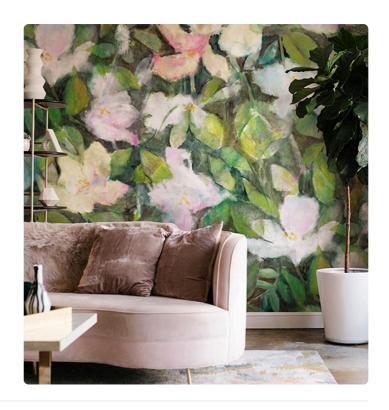

## **BRONTE GREEN**

Collection JV 202 MURALS DECOR

JV 202 Murals Decor collection offers a wide selection of decorative murals to furnish and give the environment a unique atmosphere and personalized style. A proposal full of new subjects that adopts a breakdown system that is a cornerstone of the collection, for ease of choice and application. Corner of a garden in which beautiful and brilliant soft flowers stand out among the leaves of a lush bush. Bronte, gives spaces brightness and, thanks to the embossing, creates a unique visual and tactile effect.