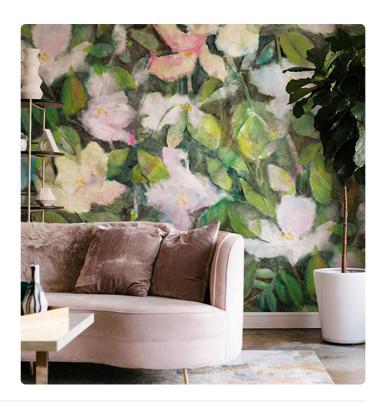

## **BRONTE GREEN**

Collection JV 202 MURALS DECOR

JV 202 Murals Decor collection offers a wide selection of decorative murals to furnish and give the environment a unique atmosphere and personalized style. A proposal full of new subjects that adopts a breakdown system that is a cornerstone of the collection, for ease of choice and application. Corner of a garden in which beautiful and brilliant soft flowers stand out among the leaves of a lush bush. Bronte, gives spaces brightness and, thanks to the embossing, creates a unique visual and tactile effect.