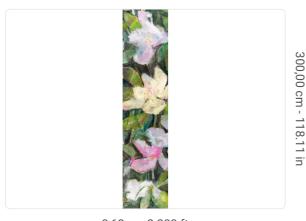

0,68 m - 2.230 ft

## Technical specifications

SKU 41141 Width 0,68 m - 2.230 ft Length 3,00 m - 9.84 ft Composition VINYI Sold by PANEL - CM 68 L X 300 H Match NO REPETITION

300,00 cm - 118.11 in Vertical repeat B-S2,D0 Fire rating STRIPPABLE Strippability