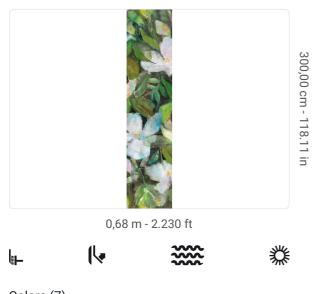

## **Technical specifications**

SKU Width Length Composition Sold by Match Vertical repeat Fire rating Strippability Paste Washability

41142 0,68 m - 2.230 ft 3,00 m - 9.84 ft VINYI PANEL - CM 68 L X 300 H NO REPETITION 300,00 cm - 118.11 in B-S2,D0 STRIPPABLE PASTE THE WALL EXTRA WASHABLE