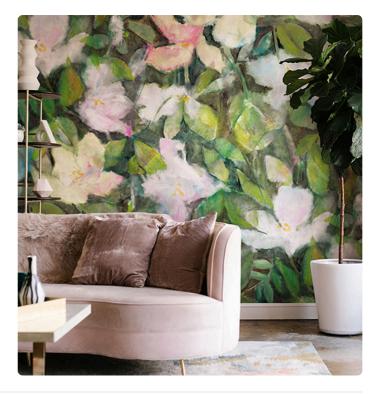

## Description

JV 202 Murals Decor collection offers a wide selection of decorative murals to furnish and give the environment a unique atmosphere and personalized style. A proposal full of new subjects that adopts a breakdown system that is a cornerstone of the collection, for ease of choice and application. Corner of a garden in which beautiful and brilliant soft flowers stand out among the leaves of a lush bush. Bronte, gives spaces brightness and, thanks to the embossing, creates a unique visual and tactile effect.