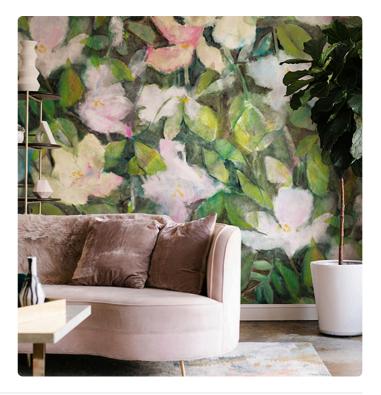

## Description

JV 202 Murals Decor collection offers a wide selection of decorative murals to furnish and give the environment a unique atmosphere and personalized style. A proposal full of new subjects that adopts a breakdown system that is a cornerstone of the collection, for ease of choice and application. Corner of a garden in which beautiful and brilliant soft flowers stand out among the leaves of a lush bush. Bronte, gives spaces brightness and, thanks to the embossing, creates a unique visual and tactile effect.