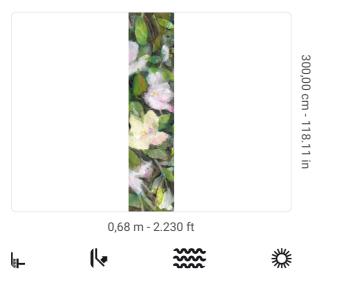

## **Technical specifications**

SKU Width Length Composition Sold by Match Vertical repeat Fire rating Strippability Paste Washability

41143 0,68 m - 2.230 ft 3,00 m - 9.84 ft VINYI PANEL - CM 68 L X 300 H NO REPETITION 300,00 cm - 118.11 in B-S2,D0 STRIPPABLE PASTE THE WALL EXTRA WASHABLE