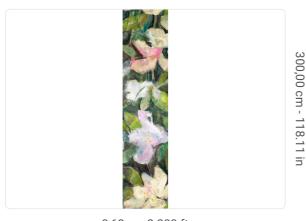

## Technical specifications

SKU 41144 Width 0,68 m - 2.230 ft Length 3,00 m - 9.84 ft Composition VINYI Sold by PANEL - CM 68 L X 300 H

Match NO REPETITION 300,00 cm - 118.11 in Vertical repeat B-S2,D0 Fire rating