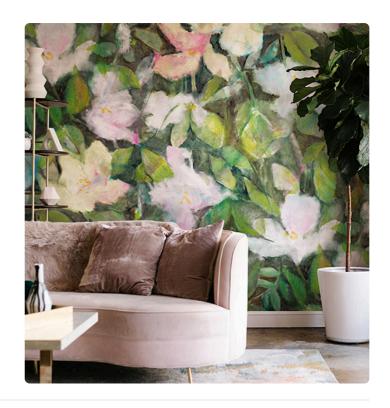

## **BRONTE GREEN**

Collection JV 202 MURALS DECOR

JV 202 Murals Decor collection offers a wide selection of decorative murals to furnish and give the environment a unique atmosphere and personalized style. A proposal full of new subjects that adopts a breakdown system that is a cornerstone of the collection, for ease of choice and application. Corner of a garden in which beautiful and brilliant soft flowers stand out among the leaves of a lush bush. Bronte, gives spaces brightness and, thanks to the embossing, creates a unique visual and tactile effect.