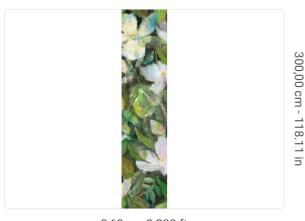

0,68 m - 2.230 ft

16

## Technical specifications

SKU 41145 Width 0,68 m - 2.230 ft Length 3,00 m - 9.84 ft Composition VINYI Sold by PANEL - CM 68 L X 300 H

Match NO REPETITION 300,00 cm - 118.11 in Vertical repeat

B-S2,D0 Fire rating STRIPPABLE Strippability Paste PASTE THE WALL Washability EXTRA WASHABLE