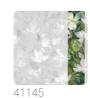

## **BRONTE GREEN**

Collection JV 202 MURALS DECOR

JV 202 Murals Decor collection offers a wide selection of decorative murals to furnish and give the environment a unique atmosphere and personalized style. A proposal full of new subjects that adopts a breakdown system that is a cornerstone of the collection, for ease of choice and application. Corner of a garden in which beautiful and brilliant soft flowers stand out among the leaves of a lush bush. Bronte, gives spaces brightness and, thanks to the embossing, creates a unique visual and tactile effect.

## Technical specifications

SKU 41145 Width 0,68 m - 2.230 ft Length 3,00 m - 9.84 ft Composition VINYI Sold by PANEL - CM 68 L X 300 H

Match NO REPETITION 300,00 cm - 118.11 in Vertical repeat

B-S2,D0 Fire rating STRIPPABLE Strippability Paste PASTE THE WALL Washability EXTRA WASHABLE