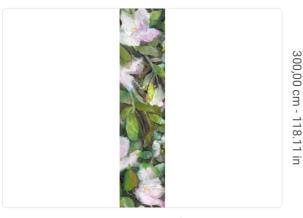

## Technical specifications

 SKU
 41146

 Width
 0,68 m - 2.230 ft

 Length
 3,00 m - 9.84 ft

 Composition
 VINYL

 Sold by
 PANEL - CM 68 L X 300 H

Match NO REPETITION
Vertical repeat 300,00 cm - 118.11 in

Fire rating B-S2,D0
Strippability STRIPPABLE
Paste PASTE THE WALL
Washability EXTRA WASHABLE