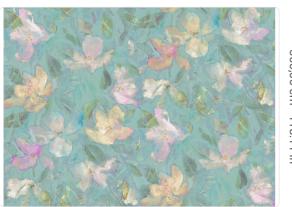

### Description

JV 202 Murals Decor collection offers a wide selection of decorative murals to furnish and give the environment a unique atmosphere and personalized style. A proposal full of new subjects that adopts a breakdown system that is a cornerstone of the collection, for ease of choice and application. Corner of a garden in which beautiful and brilliant soft flowers stand out among the leaves of a lush bush. Bronte, gives spaces brightness and, thanks to the embossing, creates a unique visual and tactile effect.

### **Technical specifications**

SKU Width Length Composition Sold by Repeat Match Vertical repeat Fire rating Strippability Paste Washability

41150 4,08 m - 13.382 ft 3,00 m - 9.84 ft VINYI PANEL - CM 408 L X 300 H 300,00 cm - 118.11 in REPEATABLE 300,00 cm - 118.11 in B-S2.D0 STRIPPABLE PASTE THE WALL EXTRA WASHABLE