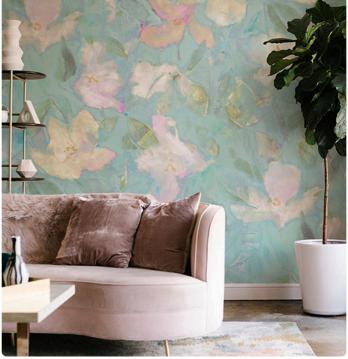

### Description

JV 202 Murals Decor collection offers a wide selection of decorative murals to furnish and give the environment a unique atmosphere and personalized style. A proposal full of new subjects that adopts a breakdown system that is a cornerstone of the collection, for ease of choice and application. Corner of a garden in which beautiful and brilliant soft flowers stand out among the leaves of a lush bush. Bronte, gives spaces brightness and, thanks to the embossing, creates a unique visual and tactile effect.