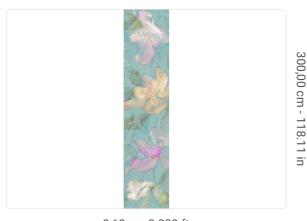

0,68 m - 2.230 ft

## Technical specifications

SKU

Width Length Composition Sold by Match Vertical repeat Fire rating Strippability Paste

41151 0,68 m - 2.230 ft 3,00 m - 9.84 ft VINYI PANEL - CM 68 L X 300 H NO REPETITION 300,00 cm - 118.11 in B-S2,D0 STRIPPABLE PASTE THE WALL EXTRA WASHABLE