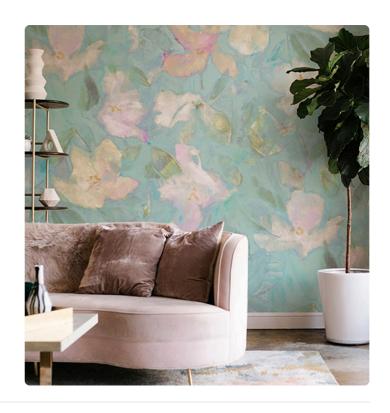

## **BRONTE LIGHT BLUE**

Collection JV 202 MURALS DECOR

JV 202 Murals Decor collection offers a wide selection of decorative murals to furnish and give the environment a unique atmosphere and personalized style. A proposal full of new subjects that adopts a breakdown system that is a cornerstone of the collection, for ease of choice and application. Corner of a garden in which beautiful and brilliant soft flowers stand out among the leaves of a lush bush. Bronte, gives spaces brightness and, thanks to the embossing, creates a unique visual and tactile effect.