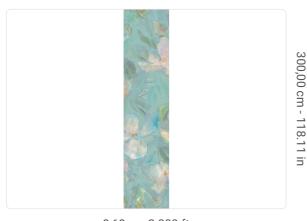

0,68 m - 2.230 ft

**I** 

## Technical specifications

 SKU
 41152

 Width
 0,68 m - 2.230 ft

 Length
 3,00 m - 9.84 ft

 Composition
 VINYL

 Sold by
 PANEL - CM 68 L X 300 H

 Match
 NO REPETITION

Match NO REPETITION

Vertical repeat 300,00 cm - 118.11 in

Fire rating B-S2,D0

Strippability STRIPPABLE
Paste PASTE THE WALL
Washability EXTRA WASHABLE