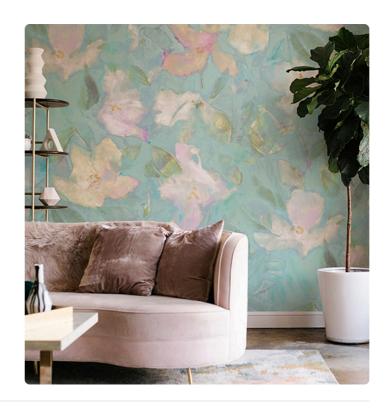

## **BRONTE LIGHT BLUE**

Collection JV 202 MURALS DECOR

JV 202 Murals Decor collection offers a wide selection of decorative murals to furnish and give the environment a unique atmosphere and personalized style. A proposal full of new subjects that adopts a breakdown system that is a cornerstone of the collection, for ease of choice and application. Corner of a garden in which beautiful and brilliant soft flowers stand out among the leaves of a lush bush. Bronte, gives spaces brightness and, thanks to the embossing, creates a unique visual and tactile effect.