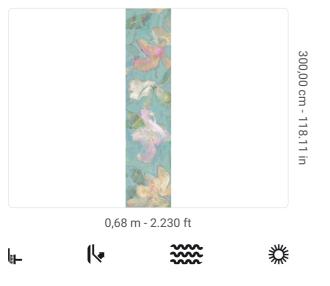

## **Technical specifications**

SKU Width Length Composition Sold by Match Vertical repeat Fire rating Strippability Paste Washability

41154 0,68 m - 2.230 ft 3,00 m - 9.84 ft VINYI PANEL - CM 68 L X 300 H NO REPETITION 300,00 cm - 118.11 in B-S2,D0 STRIPPABLE PASTE THE WALL EXTRA WASHABLE