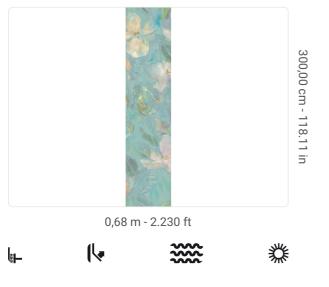

## Description

JV 202 Murals Decor collection offers a wide selection of decorative murals to furnish and give the environment a unique atmosphere and personalized style. A proposal full of new subjects that adopts a breakdown system that is a cornerstone of the collection, for ease of choice and application. Corner of a garden in which beautiful and brilliant soft flowers stand out among the leaves of a lush bush. Bronte, gives spaces brightness and, thanks to the embossing, creates a unique visual and tactile effect.

#### Technical specifications

SKU Width Length Composition Sold by Match Vertical repeat Fire rating Strippability Paste Washability 41155 0,68 m - 2.230 ft 3,00 m - 9.84 ft VINYL PANEL - CM 68 L X 300 H NO REPETITION 300,00 cm - 118.11 in B-S2,D0 STRIPPABLE PASTE THE WALL EXTRA WASHABLE