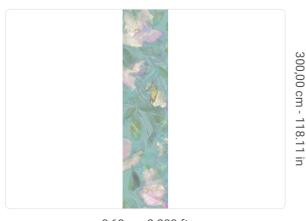

0,68 m - 2.230 ft

## Technical specifications

SKU 41156 Width 0,68 m - 2.230 ft Length 3,00 m - 9.84 ft Composition VINYI Sold by PANEL - CM 68 L X 300 H Match NO REPETITION 300,00 cm - 118.11 in Vertical repeat B-S2,D0 Fire rating