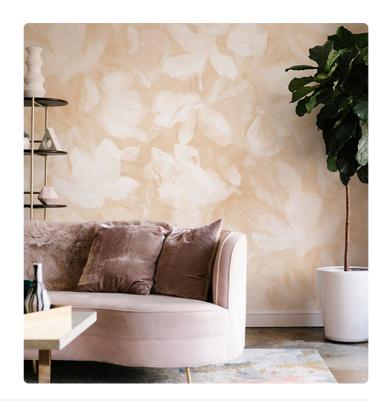

## **BRONTE ROSE**

Collection JV 202 MURALS DECOR

JV 202 Murals Decor collection offers a wide selection of decorative murals to furnish and give the environment a unique atmosphere and personalized style. A proposal full of new subjects that adopts a breakdown system that is a cornerstone of the collection, for ease of choice and application. Corner of a garden in which beautiful and brilliant soft flowers stand out among the leaves of a lush bush. Bronte, gives spaces brightness and, thanks to the embossing, creates a unique visual and tactile effect.