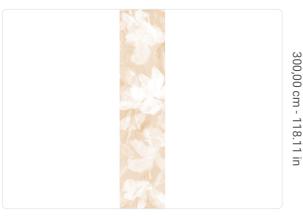

## Technical specifications

SKU Width Length Composition Sold by Match Vertical repeat Fire rating Strippability Paste

41161 0,68 m - 2.230 ft 3,00 m - 9.84 ft VINYI PANEL - CM 68 L X 300 H NO REPETITION 300,00 cm - 118.11 in B-S2,D0 STRIPPABLE PASTE THE WALL EXTRA WASHABLE