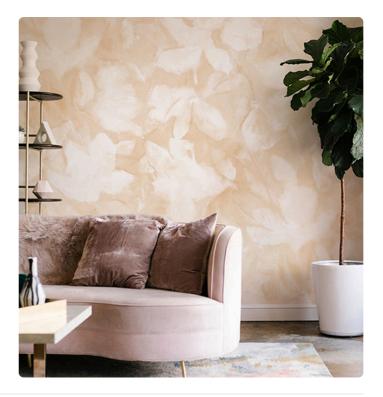

## Description

JV 202 Murals Decor collection offers a wide selection of decorative murals to furnish and give the environment a unique atmosphere and personalized style. A proposal full of new subjects that adopts a breakdown system that is a cornerstone of the collection, for ease of choice and application. Corner of a garden in which beautiful and brilliant soft flowers stand out among the leaves of a lush bush. Bronte, gives spaces brightness and, thanks to the embossing, creates a unique visual and tactile effect.