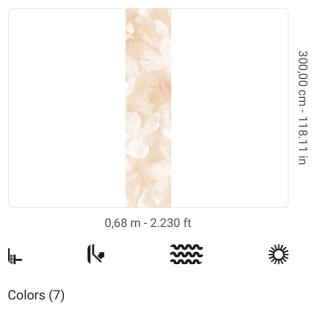

## **Technical specifications**

SKU Width Length Composition Sold by Match Vertical repeat Fire rating Strippability Paste Washability

41162 0,68 m - 2.230 ft 3,00 m - 9.84 ft VINYI PANEL - CM 68 L X 300 H NO REPETITION 300,00 cm - 118.11 in B-S2,D0 STRIPPABLE PASTE THE WALL EXTRA WASHABLE