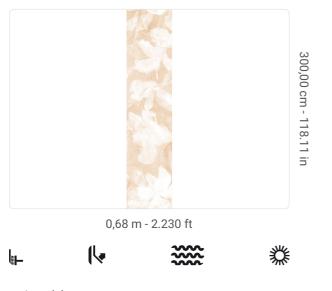

## **Technical specifications**

SKU Width Length Composition Sold by Match Vertical repeat Fire rating Strippability Paste Washability

41164 0,68 m - 2.230 ft 3,00 m - 9.84 ft VINYI PANEL - CM 68 L X 300 H NO REPETITION 300,00 cm - 118.11 in B-S2,D0 STRIPPABLE PASTE THE WALL EXTRA WASHABLE