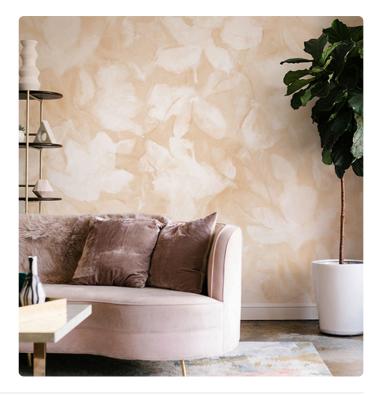

## Description

JV 202 Murals Decor collection offers a wide selection of decorative murals to furnish and give the environment a unique atmosphere and personalized style. A proposal full of new subjects that adopts a breakdown system that is a cornerstone of the collection, for ease of choice and application. Corner of a garden in which beautiful and brilliant soft flowers stand out among the leaves of a lush bush. Bronte, gives spaces brightness and, thanks to the embossing, creates a unique visual and tactile effect.