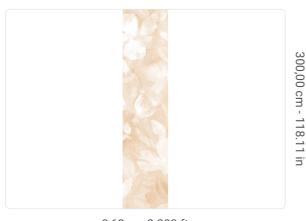

0,68 m - 2.230 ft

## Technical specifications

SKU Width Length Composition Sold by Match Vertical repeat Fire rating Strippability Paste

41165 0,68 m - 2.230 ft 3,00 m - 9.84 ft VINYI PANEL - CM 68 L X 300 H NO REPETITION 300,00 cm - 118.11 in B-S2,D0 STRIPPABLE PASTE THE WALL EXTRA WASHABLE