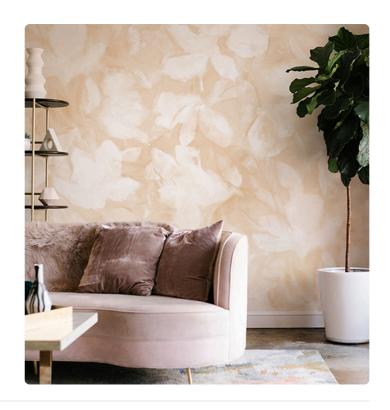

## **BRONTE ROSE**

Collection JV 202 MURALS DECOR

JV 202 Murals Decor collection offers a wide selection of decorative murals to furnish and give the environment a unique atmosphere and personalized style. A proposal full of new subjects that adopts a breakdown system that is a cornerstone of the collection, for ease of choice and application. Corner of a garden in which beautiful and brilliant soft flowers stand out among the leaves of a lush bush. Bronte, gives spaces brightness and, thanks to the embossing, creates a unique visual and tactile effect.