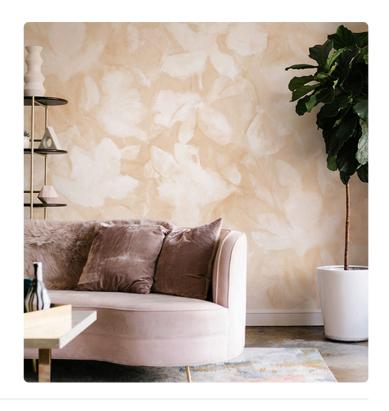

## **BRONTE ROSE**

Collection JV 202 MURALS DECOR

JV 202 Murals Decor collection offers a wide selection of decorative murals to furnish and give the environment a unique atmosphere and personalized style. A proposal full of new subjects that adopts a breakdown system that is a cornerstone of the collection, for ease of choice and application. Corner of a garden in which beautiful and brilliant soft flowers stand out among the leaves of a lush bush. Bronte, gives spaces brightness and, thanks to the embossing, creates a unique visual and tactile effect.